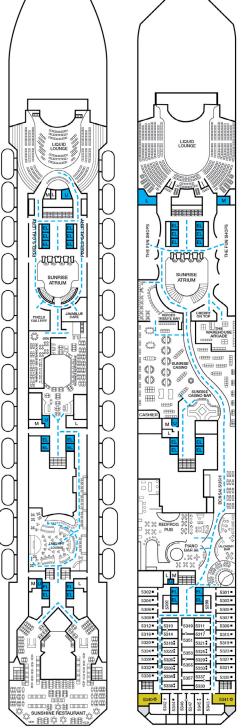

## **ACCOMMODATIONS SYMBOL LEGEND**

- ▲ Twin Bed and Single Sofa Bed
- ➤ King Bed does not convert to Twin Beds
- ★ 2 Twin Beds (convert to King) and Single Sofa Bed · 2 Twin Beds (convert to King) and 1 Upper Pullman
- King Bed (does not convert to Twin Beds) and Single Sofa Bed
- 2 Twin Beds (convert to King) and 2 Upper Pullmans
- 2 Twin Beds (convert to King), Single Sofa Bed and 1 Upper Pullman
- † 2 Twin Beds (convert to King) and Double Sofa Bed
- 2 Twin Beds (convert to King), Double Sofa Bed and

- 2 Twin Beds (convert to King), Single Sofa Bed with Convertible Bunk
- ◆ Stateroom with 2 Porthole Windows
- Connecting staterooms (ideal for families and groups of friends)
- ★ Twin beds do not convert to a King Bed.
- U Unisex Wheelchair Accessible Restroom All accommodations are non-smoking
- --- Accessible Routes including Ramps Restrooms, Elevators, Lifts and other Accessible Areas
  - Fully Accessible Staterooms (FAC)
  - Fully Accessible Staterooms Single Side Approach (FAC-SSA)
  - Ambulatory Accessible Staterooms (AAC)

Please contact Guest Access Services for specific ship accessibility eatures. You may also visit

http://www.carnival.com/about-carnival/special-needs.aspx

Spa accommodations include private access, special amenities and priority reservations at the Cloud 9 Spa.