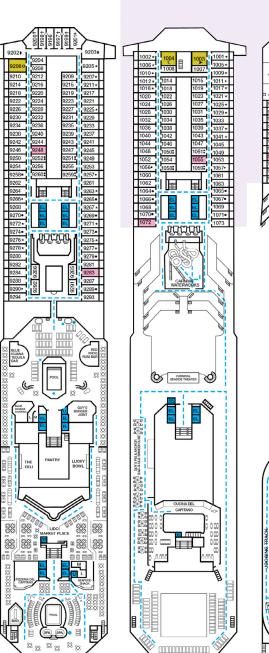

## **ACCOMMODATIONS SYMBOL LEGEND**

- ▲ Twin Bed and Single Sofa Bed
- ➤ King Bed does not convert to Twin Beds
- ★ 2 Twin Beds (convert to King) and Single Sofa Bed · 2 Twin Beds (convert to King) and 1 Upper Pullman
- King Bed (does not convert to Twin Beds) and Single Sofa Bed
- 2 Twin Beds (convert to King) and 2 Upper Pullmans
- 2 Twin Beds (convert to King), Single Sofa Bed and 1 Upper Pullman
- † 2 Twin Beds (convert to King) and Double Sofa Bed
- 2 Twin Beds (convert to King), Double Sofa Bed and

- 2 Twin Beds (convert to King), Single Sofa Bed with Convertible Bunk
- ◆ Stateroom with 2 Porthole Windows
- Connecting staterooms (ideal for families and groups of friends)
- ★ Twin beds do not convert to a King Bed.
- U Unisex Wheelchair Accessible Restroom All accommodations are non-smoking
- --- Accessible Routes including Ramps Restrooms, Elevators, Lifts and other Accessible Areas
  - Fully Accessible Staterooms (FAC)
  - Fully Accessible Staterooms Single Side Approach (FAC-SSA)
  - Ambulatory Accessible Staterooms (AAC)

Please contact Guest Access Services for specific ship accessibility eatures. You may also visit

http://www.carnival.com/about-carnival/special-needs.aspx

Spa accommodations include private access, special amenities and priority reservations at the Cloud 9 Spa.

Gross Tonnage: 101,509 Length: 893 Feet Beam: 116 Feet Cruising Speed: 21 Knots Guest Capacity: 2,984 (Double Occupancy) Total Staff: 1,108 Registry: The Bahamas

Cloud 9 and ACCOMMODATIONS

Forward

Spa • Deck 11