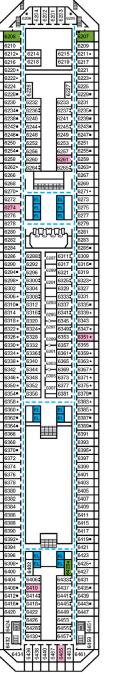

Main • Deck 2

Riviera • Deck 1

Lobby • Deck 3

Atlantic • Deck 4

Promenade • Deck 5

Upper • Deck 6

Empress • Deck 7 Verandah • Deck 8

Aft Spa • Deck 11