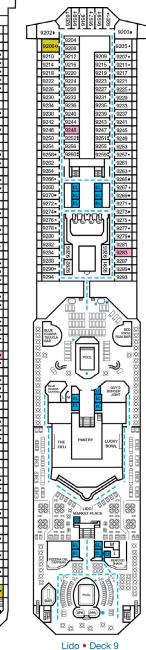

Restrooms, Elevators, Lifts and other Accessible Areas
  - Fully Accessible Staterooms (FAC)
  - Fully Accessible Staterooms Single Side Approach (FAC-SSA)
  - Ambulatory Accessible Staterooms (AAC)



Please contact Guest Access Services for specific ship accessibility eatures. You may also visit

http://www.carnival.com/about-carnival/special-needs.aspx

Spa accommodations include private access, special amenities and priority reservations at the Cloud 9 Spa.



Gross Tonnage: 101,509 Length: 893 Feet Beam: 116 Feet Cruising Speed: 21 Knots Guest Capacity: 2,984 (Double Occupancy) Total Staff: 1,108 Registry: The Bahamas

Cloud 9 and ACCOMMODATIONS

Forward

Spa • Deck 11



Main • Deck 2

Riviera • Deck 1



Lobby • Deck 3

Atlantic • Deck 4

Promenade • Deck 5







Upper • Deck 6













Empress • Deck 7 Verandah • Deck 8



Aft Spa • Deck 11

Panorama • Deck 10

Aft Sun • Deck 12