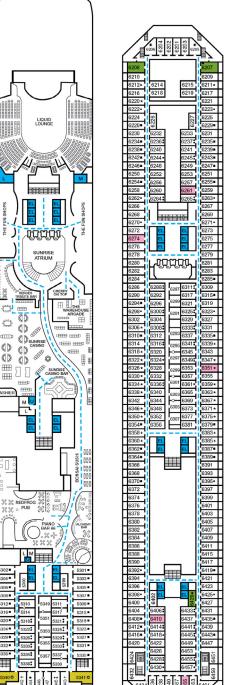

Main • Deck 2

Riviera • Deck 1

Lobby • Deck 3

Atlantic • Deck 4

Promenade • Deck 5

Upper • Deck 6

Empress • Deck 7 Verandah • Deck 8

Aft Spa • Deck 11