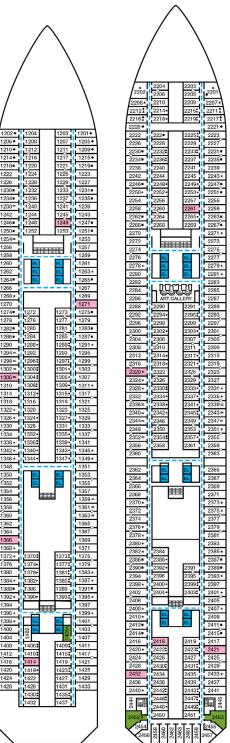

## **ACCOMMODATIONS SYMBOL LEGEND**

- ▲ Twin Bed and Single Sofa Bed
- ➤ King Bed does not convert to Twin Beds
- ★ 2 Twin Beds (convert to King) and Single Sofa Bed · 2 Twin Beds (convert to King) and 1 Upper Pullman
- King Bed (does not convert to Twin Beds) and Single Sofa Bed
- 2 Twin Beds (convert to King) and 2 Upper Pullmans
- 2 Twin Beds (convert to King), Single Sofa Bed and 1 Upper Pullman
- † 2 Twin Beds (convert to King) and Double Sofa Bed
- 2 Twin Beds (convert to King), Double Sofa Bed and

- 2 Twin Beds (convert to King), Single Sofa Bed with Convertible Bunk
- ◆ Stateroom with 2 Porthole Windows
- Connecting staterooms (ideal for families and groups of friends)
- ★ Twin beds do not convert to a King Bed.
- U Unisex Wheelchair Accessible Restroom All accommodations are non-smoking
- --- Accessible Routes including Ramps Restrooms, Elevators, Lifts and other Accessible Areas
  - Fully Accessible Staterooms (FAC)
  - Fully Accessible Staterooms Single Side Approach (FAC-SSA)
  - Ambulatory Accessible Staterooms (AAC)

Please contact Guest Access Services for specific ship accessibility eatures. You may also visit

http://www.carnival.com/about-carnival/special-needs.aspx

Spa accommodations include private access, special amenities and priority reservations at the Cloud 9 Spa.