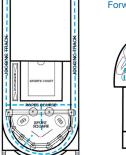

## **ACCOMMODATIONS SYMBOL LEGEND**

- ▲ Twin Bed and Single Sofa Bed
- ➤ King Bed does not convert to Twin Beds
- ★ 2 Twin Beds (convert to King) and Single Sofa Bed · 2 Twin Beds (convert to King) and 1 Upper Pullman
- King Bed (does not convert to Twin Beds) and Single Sofa Bed
- 2 Twin Beds (convert to King) and 2 Upper Pullmans
- 2 Twin Beds (convert to King), Single Sofa Bed and 1 Upper Pullman
- † 2 Twin Beds (convert to King) and Double Sofa Bed
- 2 Twin Beds (convert to King), Double Sofa Bed and

- 2 Twin Beds (convert to King), Single Sofa Bed with Convertible Bunk
- ◆ Stateroom with 2 Porthole Windows
- Connecting staterooms (ideal for families and groups of friends)
- ★ Twin beds do not convert to a King Bed.
- U Unisex Wheelchair Accessible Restroom All accommodations are non-smoking
- --- Accessible Routes including Ramps Restrooms, Elevators, Lifts and other Accessible Areas
  - Fully Accessible Staterooms (FAC)
  - Fully Accessible Staterooms Single Side Approach (FAC-SSA)
  - Ambulatory Accessible Staterooms (AAC)

Gross Tonnage: 101,509 Length: 893 Feet Beam: 116 Feet Cruising Speed: 21 Knots Guest Capacity: 2,984 (Double Occupancy) Total Staff: 1,108 Registry: The Bahamas

Cloud 9 and ACCOMMODATIONS

Forward

Spa • Deck 11

Main • Deck 2

Riviera • Deck 1

Lobby • Deck 3

Atlantic • Deck 4

Promenade • Deck 5

Upper • Deck 6

Empress • Deck 7 Verandah • Deck 8

Aft Spa • Deck 11

Panorama • Deck 10

Aft Sun • Deck 12