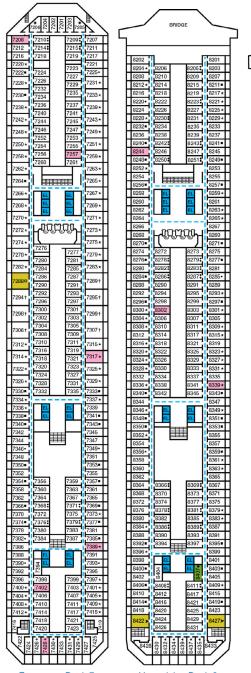

Main • Deck 2

Riviera • Deck 1

Lobby • Deck 3

Atlantic • Deck 4

Promenade • Deck 5

Upper • Deck 6

Empress • Deck 7 Verandah • Deck 8

Aft Spa • Deck 11

Panorama • Deck 10

Aft Sun • Deck 12