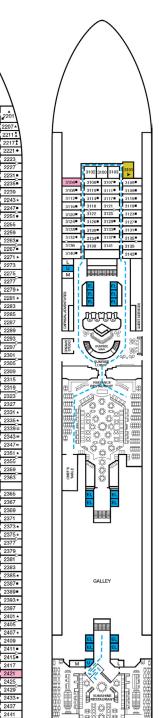

## **ACCOMMODATIONS SYMBOL LEGEND**

- ▲ Twin Bed and Single Sofa Bed
- ➤ King Bed does not convert to Twin Beds
- ★ 2 Twin Beds (convert to King) and Single Sofa Bed · 2 Twin Beds (convert to King) and 1 Upper Pullman
- King Bed (does not convert to Twin Beds) and Single Sofa Bed
- 2 Twin Beds (convert to King) and 2 Upper Pullmans
- 2 Twin Beds (convert to King), Single Sofa Bed and 1 Upper Pullman
- † 2 Twin Beds (convert to King) and Double Sofa Bed
- 2 Twin Beds (convert to King), Double Sofa Bed and

- 2 Twin Beds (convert to King), Single Sofa Bed with Convertible Bunk
- ◆ Stateroom with 2 Porthole Windows
- Connecting staterooms (ideal for families and groups of friends)
- ★ Twin beds do not convert to a King Bed.
- U Unisex Wheelchair Accessible Restroom All accommodations are non-smoking
- --- Accessible Routes including Ramps Restrooms, Elevators, Lifts and other Accessible Areas
  - Fully Accessible Staterooms (FAC)
  - Fully Accessible Staterooms Single Side Approach (FAC-SSA)
  - Ambulatory Accessible Staterooms (AAC)

Please contact Guest Access Services for specific ship accessibility eatures. You may also visit

http://www.carnival.com/about-carnival/special-needs.aspx

Spa accommodations include private access, special amenities and priority reservations at the Cloud 9 Spa.