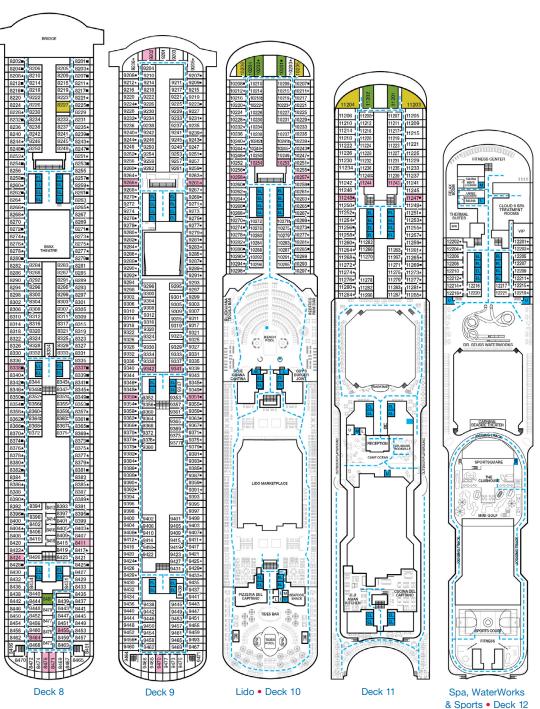

**DECK PLANS** 

Please contact Guest Access Services for specific ship accessibility features. You may also visit http://www.carnival.com/about-carnival/special-needs.aspx

**CARNIVAL HORIZON** 

Aft Spa • Deck 14 Serenity • Deck 15