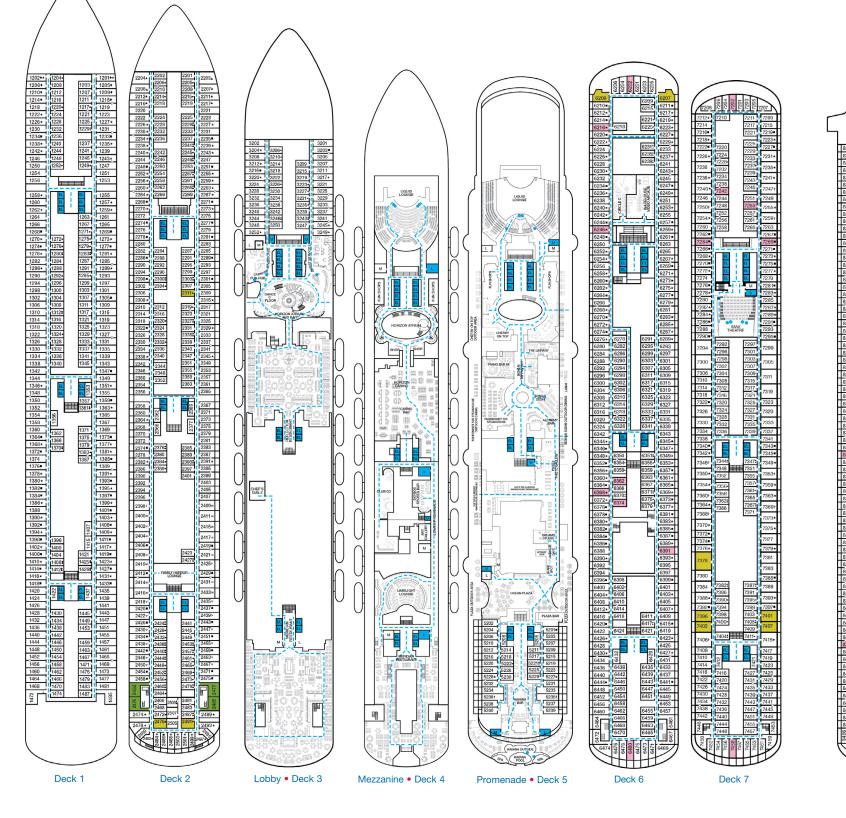

**DECK PLANS** 

Please contact Guest Access Services for specific ship accessibility features. You may also visit http://www.carnival.com/about-carnival/special-needs.aspx

**CARNIVAL HORIZON** 

Aft Spa • Deck 14 Serenity • Deck 15