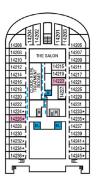

**DECK PLANS** 

Please contact Guest Access Services for specific ship accessibility features. You may also visit http://www.carnival.com/about-carnival/special-needs.aspx

**CARNIVAL HORIZON** 

Aft Spa • Deck 14 Serenity • Deck 15