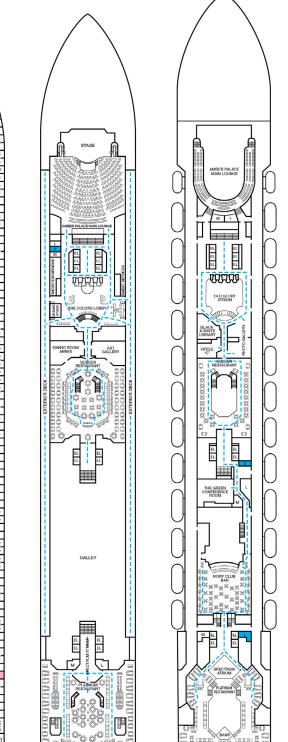

Promenade • Deck 5

Upper • Deck 6

Empress • Deck 7

**DECK PLANS** 

eatures. You may also visit

Please contact Guest Access Services for specific ship accessibility

http://www.carnival.com/about-carnival/special-needs.aspx

Lido • Deck 9

Panorama • Deck 10

Aft Spa • Deck 11

Aft Sun • Deck 12