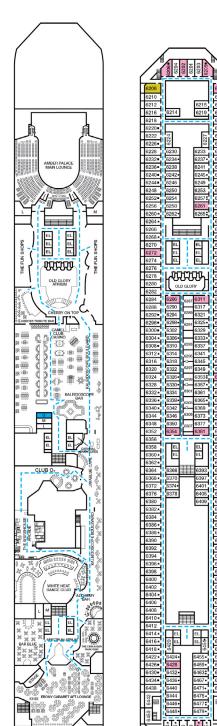

e Sofa Bed and 1 Lower Pullman
- = 2 Twin Beds (convert to King), Single Sofa Bed with Convertible Bunk All accommodations are non-smoking.
- ▼ 2 Twin Beds (convert to King), Single Sofa Bed and 2 Upper Pullmans
- ◆ Stateroom with 2 Porthole Windows
- Connecting staterooms (ideal for families and groups of friends)
- \* Twin beds do not convert to a King Bed. U Unisex Wheelchair Accessible Restroom
- --- Accessible Routes including Ramps Restrooms, Elevators, Lifts and other Accessible Areas
- Fully Accessible Staterooms (FAC)
- Fully Accessible Staterooms Single Side Approach (FAC-SSA)
- Ambulatory Accessible Staterooms (AAC)



Gross Tonnage: 110,000 Length: 952 Feet Beam: 116 Feet Cruising Speed: 21 Knots Guest Capacity: 2,980 (Double Occupancy) Total Staff: 1,150 Registry: Panama























Main • Deck 2



Lobby • Deck 3

Atlantic • Deck 4

Promenade • Deck 5

Upper • Deck 6

Empress • Deck 7

**DECK PLANS** 

eatures. You may also visit

Please contact Guest Access Services for specific ship accessibility

http://www.carnival.com/about-carnival/special-needs.aspx

Lido • Deck 9

Panorama • Deck 10

Aft Spa • Deck 11

Aft Sun • Deck 12