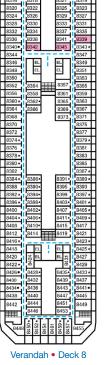

Bed and 1 Lower Pullman
- = 2 Twin Beds (convert to King), Single Sofa Bed with Convertible Bunk All accommodations are non-smoking.
- ▼ 2 Twin Beds (convert to King), Single Sofa Bed and 2 Upper Pullmans
- ◆ Stateroom with 2 Porthole Windows
- Connecting staterooms (ideal for families and groups of friends)
- \* Twin beds do not convert to a King Bed. U Unisex Wheelchair Accessible Restroom
- --- Accessible Routes including Ramps Restrooms, Elevators, Lifts and other Accessible Areas
- Fully Accessible Staterooms (FAC)
- Fully Accessible Staterooms Single Side Approach (FAC-SSA)
- Ambulatory Accessible Staterooms (AAC)



Gross Tonnage: 110,000 Length: 952 Feet Beam: 116 Feet Cruising Speed: 21 Knots Guest Capacity: 2,980 (Double Occupancy) Total Staff: 1,150 Registry: Panama























Main • Deck 2



Lobby • Deck 3

Atlantic • Deck 4

Promenade • Deck 5

Upper • Deck 6

Empress • Deck 7

**DECK PLANS** 

eatures. You may also visit

Please contact Guest Access Services for specific ship accessibility

http://www.carnival.com/about-carnival/special-needs.aspx

Lido • Deck 9

Panorama • Deck 10

Aft Spa • Deck 11

Aft Sun • Deck 12