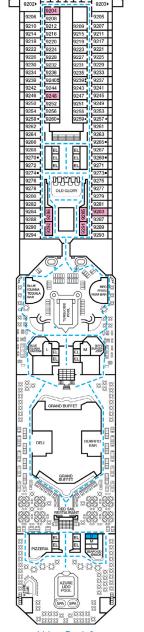

ed and 1 Lower Pullman
- = 2 Twin Beds (convert to King), Single Sofa Bed with Convertible Bunk All accommodations are non-smoking.
- ▼ 2 Twin Beds (convert to King), Single Sofa Bed and 2 Upper Pullmans
- ◆ Stateroom with 2 Porthole Windows
- Connecting staterooms (ideal for families and groups of friends)
- \* Twin beds do not convert to a King Bed. U Unisex Wheelchair Accessible Restroom
- --- Accessible Routes including Ramps Restrooms, Elevators, Lifts and other Accessible Areas
- Fully Accessible Staterooms (FAC)
- Fully Accessible Staterooms Single Side Approach (FAC-SSA)
- Ambulatory Accessible Staterooms (AAC)



Gross Tonnage: 110,000 Length: 952 Feet Beam: 116 Feet Cruising Speed: 21 Knots Guest Capacity: 2,980 (Double Occupancy) Total Staff: 1,150 Registry: Panama























Main • Deck 2



Lobby • Deck 3

Atlantic • Deck 4

Promenade • Deck 5

Upper • Deck 6

Empress • Deck 7

**DECK PLANS** 

eatures. You may also visit

Please contact Guest Access Services for specific ship accessibility

http://www.carnival.com/about-carnival/special-needs.aspx

Lido • Deck 9

Panorama • Deck 10

Aft Spa • Deck 11

Aft Sun • Deck 12