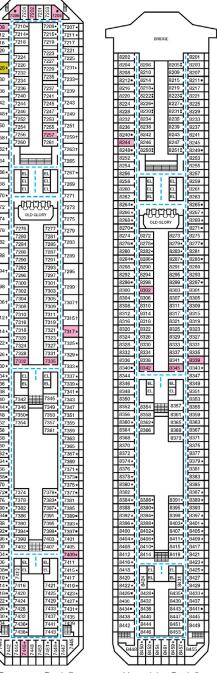

Promenade • Deck 5

Upper • Deck 6

Empress • Deck 7

**DECK PLANS** 

eatures. You may also visit

Please contact Guest Access Services for specific ship accessibility

http://www.carnival.com/about-carnival/special-needs.aspx