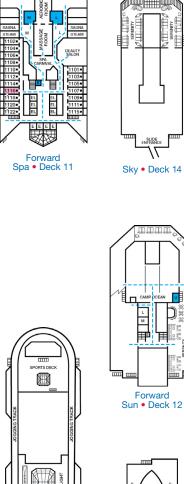

nd 1 Lower Pullman
- = 2 Twin Beds (convert to King), Single Sofa Bed with Convertible Bunk All accommodations are non-smoking.
- ▼ 2 Twin Beds (convert to King), Single Sofa Bed and 2 Upper Pullmans
- ◆ Stateroom with 2 Porthole Windows
- Connecting staterooms (ideal for families and groups of friends)
- \* Twin beds do not convert to a King Bed. U Unisex Wheelchair Accessible Restroom
- --- Accessible Routes including Ramps Restrooms, Elevators, Lifts and other Accessible Areas
- Fully Accessible Staterooms (FAC)
- Fully Accessible Staterooms Single Side Approach (FAC-SSA)
- Ambulatory Accessible Staterooms (AAC)



Gross Tonnage: 110,000 Length: 952 Feet Beam: 116 Feet Cruising Speed: 21 Knots Guest Capacity: 2,980 (Double Occupancy) Total Staff: 1,150 Registry: Panama























Main • Deck 2



Lobby • Deck 3

Atlantic • Deck 4

Promenade • Deck 5

Upper • Deck 6

Empress • Deck 7

**DECK PLANS** 

eatures. You may also visit

Please contact Guest Access Services for specific ship accessibility

http://www.carnival.com/about-carnival/special-needs.aspx

Lido • Deck 9

Panorama • Deck 10

Aft Spa • Deck 11

Aft Sun • Deck 12