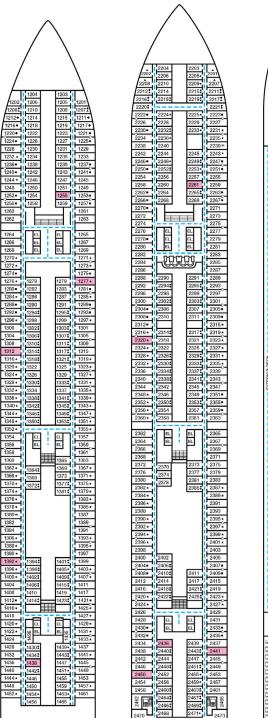

## **ACCOMMODATIONS SYMBOL LEGEND**

- ▲ Twin Bed and Single Sofa Bed
- ★ 2 Twin Beds (convert to King) and Single Sofa Bed
- 2 Twin Beds (convert to King) and 1 Upper Pullman
- : 2 Twin Beds (convert to King) and 2 Uppers Pullmans
- 2 Twin Beds (convert to King), Single Sofa Bed and 1 Upper Pullman
- † 2 Twin Beds (convert to King) and Double Sofa Bed
- 2 Twin Beds (convert to King), Double Sofa Bed and 1 Lower Pullman
- = 2 Twin Beds (convert to King), Single Sofa Bed with Convertible Bunk All accommodations are non-smoking.
- ▼ 2 Twin Beds (convert to King), Single Sofa Bed and 2 Upper Pullmans
- ◆ Stateroom with 2 Porthole Windows
- Connecting staterooms (ideal for families and groups of friends)
- \* Twin beds do not convert to a King Bed. U Unisex Wheelchair Accessible Restroom
- --- Accessible Routes including Ramps Restrooms, Elevators, Lifts and other Accessible Areas
- Fully Accessible Staterooms (FAC)
- Fully Accessible Staterooms Single Side Approach (FAC-SSA)
- Ambulatory Accessible Staterooms (AAC)

Gross Tonnage: 110,000 Length: 952 Feet Beam: 116 Feet Cruising Speed: 21 Knots Guest Capacity: 2,980 (Double Occupancy) Total Staff: 1,150 Registry: Panama

Main • Deck 2

Lobby • Deck 3

Atlantic • Deck 4