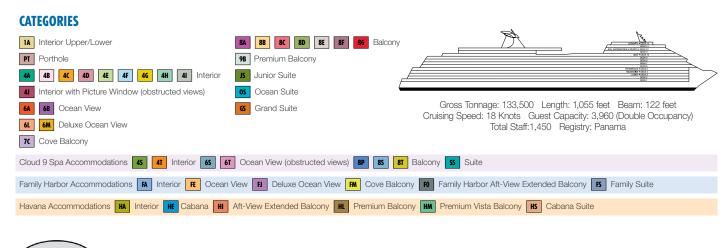

## **ACCOMMODATIONS SYMBOL LEGEND**

- ▲ Twin Bed and Single Sofa Bed
- ★ 2 Twin Beds (convert to King) and Single Sofa Bed • 2 Twin Beds (convert to King) and 1 Upper Pullman
- 2 Twin Beds (convert to King) and 2 Upper Pullmans
- 2 Twin Beds (convert to King), Single Sofa Bed and 1 Upper Pullman
- † 2 Twin Beds (convert to King) and Double Sofa Bed
- ▼ 2 Twin Beds (convert to King), Single Sofa Bed and 2 Upper Pullmans. Beds do not convert to King when both Upper Pullmans in use.
- 2 Twin Beds (convert to King), Double Sofa Bed and 1 Upper Pullman
- ◆ Stateroom with 2 Porthole Windows
- Connecting staterooms (ideal for families and groups
- \* Twin Beds do not convert to a King Bed. U Unisex Wheelchair Accessible Restroom
- Junior Suites with obstructed views: 9205, 9206.
- 6B Staterooms with obstructed views: 3232, 3236, 3240, 3244, 3248, 3252, 3229, 3233, 3237, 3241, 3245 and 3249.
- All accommodations are non-smoking.

Accessible staterooms are available for guests with disabilities. Please contact Guest Access Services at 1-800-438-6744 ext. 70025 for details, or visit http://www.carnival.com/about-carnival/special-needs.aspx

## **CARNIVAL HORIZON**®