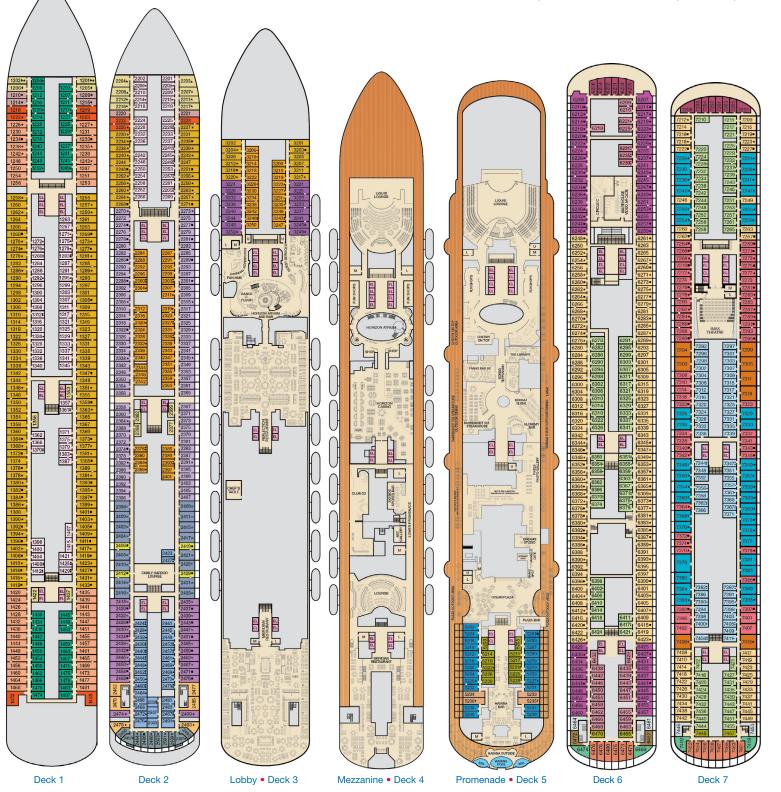

## **DECK PLANS**

Deck 8

Please contact Guest Access Services for specific ship accessibility features. You may also visit

http://www.carnival.com/about-carnival/special-needs.aspx

Gross Tonnage: 133,500 Length: 1,055 feet Beam: 122 feet Cruising Speed: 18 Knots Guest Capacity: 3,960 (Double Occupancy)
Total Staff:1,450 Registry: Panama