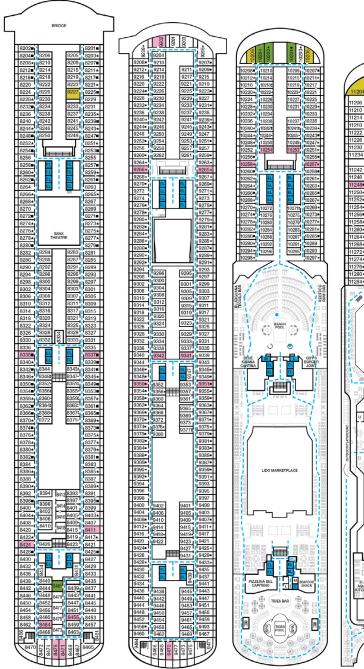

Deck 8

Deck 9 Lido • Deck 10 Deck 11 Spa. WaterWorks & Sports • Deck 12

## **DECK PLANS**

Deck 8

Please contact Guest Access Services for specific ship accessibility features. You may also visit

http://www.carnival.com/about-carnival/special-needs.aspx

Gross Tonnage: 133,500 Length: 1,055 feet Beam: 122 feet Cruising Speed: 18 Knots Guest Capacity: 3,960 (Double Occupancy)
Total Staff:1,450 Registry: Panama