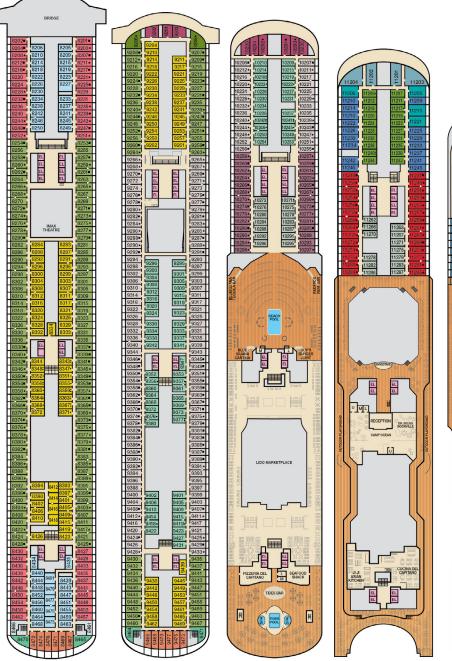

Deck 8

Deck 9 Lido • Deck 10 Deck 11 Spa. WaterWorks & Sports • Deck 12

Deck 9

Lido • Deck 10

THE SALON

Spa, WaterWorks & Sports • Deck 12

Deck 11

Aft Spa • Deck 14 Serenity • Deck 15