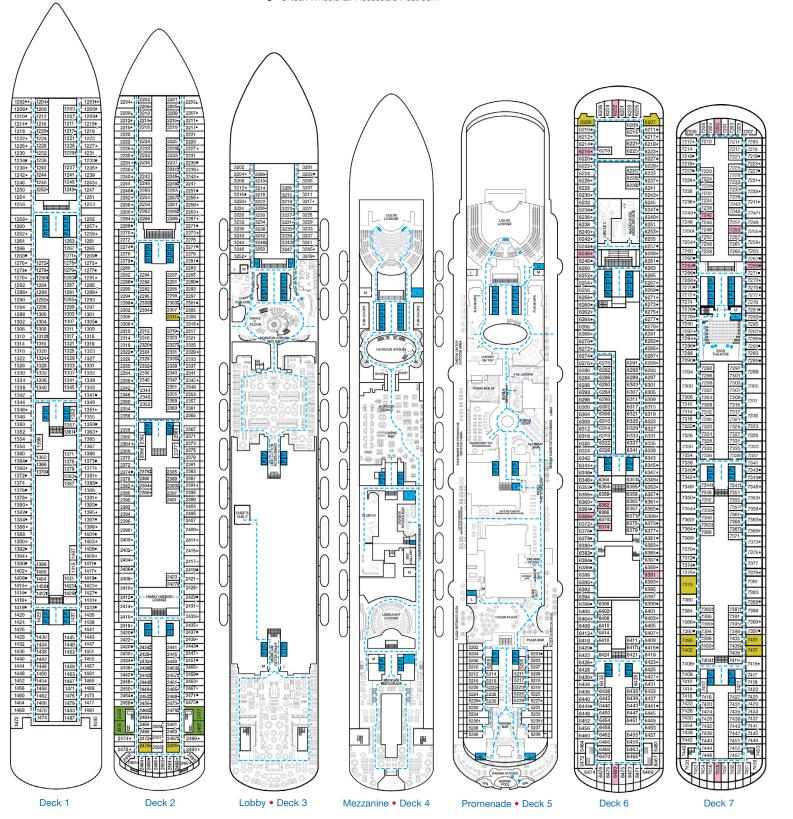

## **ACCOMMODATIONS SYMBOL LEGEND**

- ▲ Twin Bed and Single Sofa Bed
- ★ 2 Twin Beds (convert to King) and Single Sofa Bed • 2 Twin Beds (convert to King) and 1 Upper Pullman
- 2 Twin Beds (convert to King) and 2 Upper Pullmans
- 2 Twin Beds (convert to King), Single Sofa Bed and 1 Upper Pullman
- † 2 Twin Beds (convert to King) and Double Sofa Bed
- ▼ 2 Twin Beds (convert to King), Single Sofa Bed and 2 Upper Pullmans. Beds do not convert to King when both Upper Pullmans in use.
- 2 Twin Beds (convert to King), Double Sofa Bed and 1 Upper Pullman
- ◆ Stateroom with 2 Porthole Windows
- Connecting staterooms (ideal for families and groups
- \* Twin Beds do not convert to a King Bed. U Unisex Wheelchair Accessible Restroom
- Junior Suites with obstructed views: 9205, 9206.
- 6B Staterooms with obstructed views: 3232, 3236, 3240, 3244, 3248, 3252, 3229, 3233, 3237, 3241, 3245 and 3249.
- All accommodations are non-smoking.

Accessible staterooms are available for guests with disabilities. Please contact Guest Access Services at 1-800-438-6744 ext. 70025 for details, or visit http://www.carnival.com/about-carnival/special-needs.aspx

## **ACCOMMODATIONS SYMBOL LEGEND**

- ▲ Twin Bed and Single Sofa Bed
- ★ 2 Twin Beds (convert to King) and Single Sofa Bed
- 2 Twin Beds (convert to King) and 1 Upper Pullman 2 Twin Beds (convert to King) and 2 Upper Pullmans
- 2 Twin Beds (convert to King), Single Sofa Bed and 1 Upper Pullman
- † 2 Twin Beds (convert to King) and Double Sofa Bed
- ▼ 2 Twin Beds (convert to King), Single Sofa Bed and 2 Upper Pullmans. Beds do not convert to King when both Upper Pullmans in use.
- 2 Twin Beds (convert to King), Double Sofa Bed and
- ◆ Stateroom with 2 Porthole Windows
- Connecting Staterooms
   (ideal for families and groups of friends)
- \* Twin Beds do not convert to a King Bed.
- U Unisex Wheelchair Accessible Restroom

- All accommodations are non-smoking.
- --- Accessible Routes including Ramps
- n Restrooms, Elevators, Lifts and other Accessible Areas n Fully Accessible Staterooms (FAC)
- n Fully Accessible Staterooms Single Side Approach
- n Ambulatory Accessible Staterooms (AAC)

## **DECK PLANS**

Deck 8

Please contact Guest Access Services for specific ship accessibility features. You may also visit

http://www.carnival.com/about-carnival/special-needs.aspx

Gross Tonnage: 133,500 Length: 1,055 feet Beam: 122 feet Cruising Speed: 18 Knots Guest Capacity: 3,960 (Double Occupancy)
Total Staff:1,450 Registry: Panama