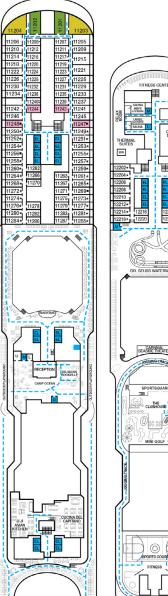

## **DECK PLANS**

Deck 8

Please contact Guest Access Services for specific ship accessibility features. You may also visit

http://www.carnival.com/about-carnival/special-needs.aspx

Gross Tonnage: 133,500 Length: 1,055 feet Beam: 122 feet Cruising Speed: 18 Knots Guest Capacity: 3,960 (Double Occupancy)
Total Staff:1,450 Registry: Panama

Deck 9

Lido • Deck 10

THE SALON

Spa, WaterWorks & Sports • Deck 12

Deck 11

Aft Spa • Deck 14 Serenity • Deck 15